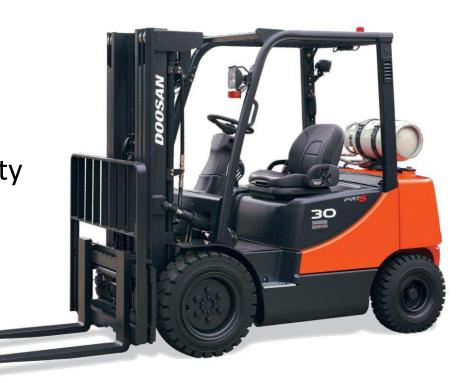

### **Doosan G25 Pneumatic Special!**

# I.C. Pneumatic Forklift Trucks

4,000 – 7,000lb Capacity Pro-5 Series G20/25/30/E G20/25/30/33P G35C-5

### Key Features & Benefits:

- Powerful 2.4L Industrial Engine
- Available LPG or Dual Fuel Engines
- Exclusive Oil-cooled Disc Brakes
- Rear Grab Bar with Horn Button
- Spacious Suspension Seat
- Operator Presence Sensors
- Dual Element Air Cleaner

#### Feature Model Includes:

- 1 year/2,000 hour full warranty
- 3 year/4,000 hour powertrain
- 5 year/10,000 hour brake warranty
- 42" forks with side shifter
- 189" full free triple mast
- Full tapered roller bearings on large steer axle king pins
- 7x15 drive tires
- 6.5x10 steer tires